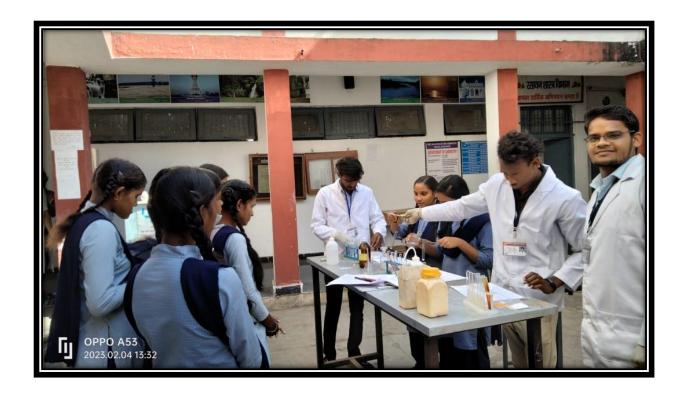

### 1. Schoool teaching by the students of our institution:

One of the best practice followed by our institution in the session 2022-23, students of M.Sc. went to different schools of Baloda Bazar dist. to teach elements of Basic Science.

#### **List of Schools**

- 1. Government Higher Secondary School Lawan Baloda Bazar
- 2. Government Higher Secondary School Giraudpuri Baloda Bazar
- 3. Pt. Chakra Pani ShukalGovernment Higher Secondary School Baloda Bazar
- 4. Srasawati Shishu Mandir School Lahod Baloda Bazar