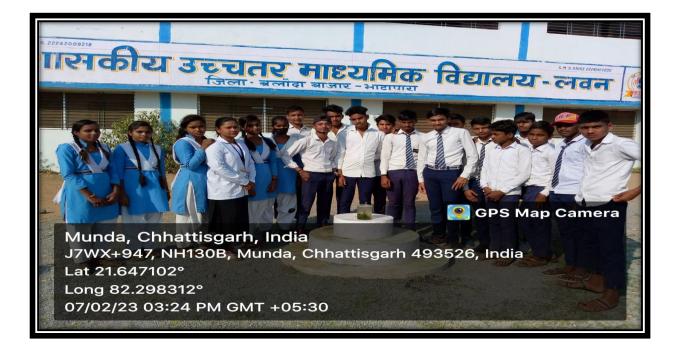

### 1. Schoool teaching by the students of our institution:

One of the best practice followed by our institution in the session 2022-23, students of M.Sc. went to different schools of Baloda Bazar dist. to teach elements of Basic Science.

#### **List of Schools**

- 1. Government Higher Secondary School Lawan Baloda Bazar
- 2. Government Higher Secondary School Giraudpuri Baloda Bazar
- 3. Pt. Chakra Pani ShukalGovernment Higher Secondary School Baloda Bazar
- 4. Srasawati Shishu Mandir School Lahod Baloda Bazar