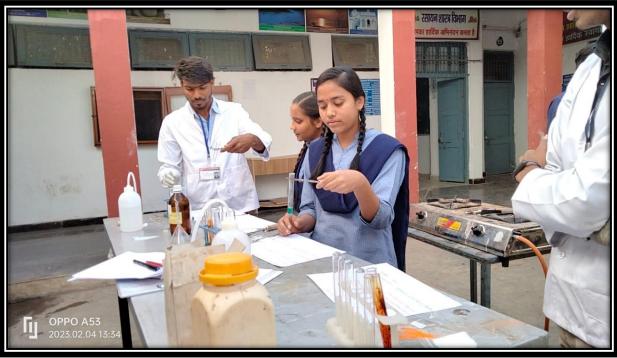

### 1. Schoool teaching by the students of our institution:

One of the best practice followed by our institution in the session 2022-23, students of M.Sc. went to different schools of Baloda Bazar dist. to teach elements of Basic Science.