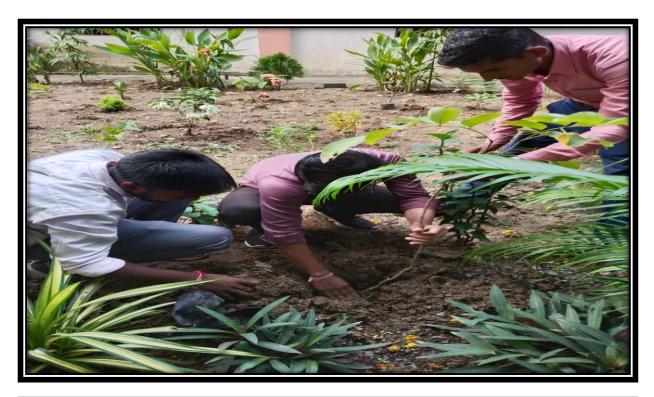

## 2. Garden Developed by students of our institution.

Another best practice practiced by our institution is the garden developed by the master students of Botany. in their garden different types of flowering and non-flowering plants are planted. Along with this plants medicinal plants are collected and planted. by the master students the medicinal values of this plants are given to other students also.

## List of some Plants.

| S.no | Common name     | Botanical name             | Family        |
|------|-----------------|----------------------------|---------------|
| 1.   | Areca palm      | <u>Dypsis lutescens</u>    | Arecaceae     |
| 2.   | Sadabahar       | <u>Catharanthus roseus</u> | Apocynaceae   |
| 3.   | Marigold        | <u>Tagetes erecta</u>      | Asteraceae    |
| 4.   | Ixora           | <u>Ixora coccinea</u>      | Rubiaceae     |
| 5.   | Ashoka tree     | Saraca asoca               | Fabaceae      |
| 6.   | Croton          | Codiaeum varigatum         | Euphorbiaceae |
| 7.   | Crown of thrown | Euphorbia Milii            | Euphorbiaceae |
| 8.   | Mangrove lilly  | <u>Crinumasiaticum</u>     | Amarylldaceae |
| 9.   | Morpankhi       | Thuja compacta             | cupressaceae  |
| 10.  | Sago palm       | <u>Cycas revolute</u>      | cycadaceae    |