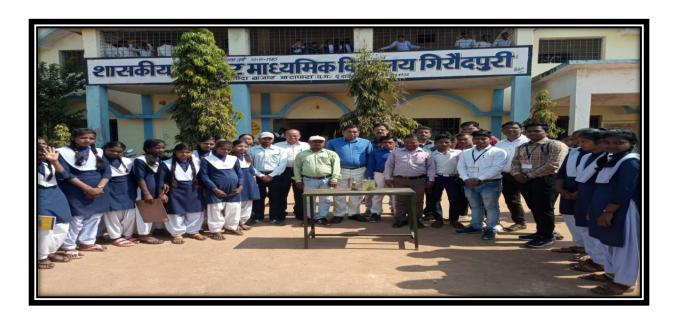

### 1. Schoool teaching by the students of our institution:

One of the best practice followed by our institution in the session 2022-23, students of M.Sc. went to different schools of Baloda Bazar dist. to teach elements of Basic Science.

#### **List of Schools**

- 1. Government Higher Secondary School Lawan Baloda Bazar
- 2. Government Higher Secondary School Giraudpuri Baloda Bazar
- 3. Pt. Chakra Pani ShukalGovernment Higher Secondary School Baloda Bazar
- 4. Srasawati Shishu Mandir School Lahod Baloda Bazar