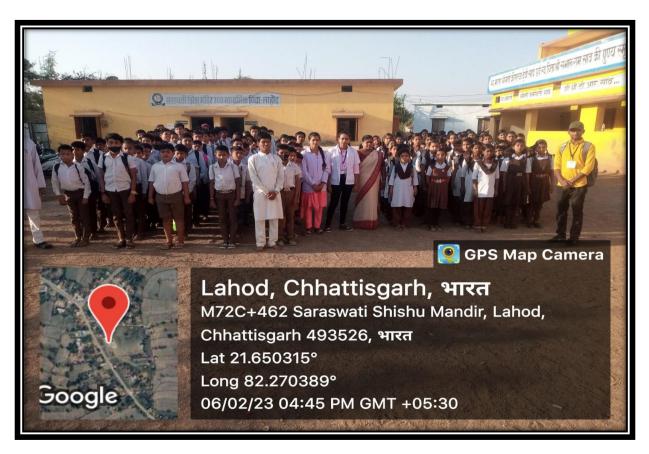

### 1. Schoool teaching by the students of our institution:

One of the best practice followed by our institution in the session 2022-23, students of M.Sc. went to different schools of Baloda Bazar dist. to teach elements of Basic Science.

#### **List of Schools**

- 1. Government Higher Secondary School Lawan Baloda Bazar
- 2. Government Higher Secondary School Giraudpuri Baloda Bazar
- 3. Pt. Chakra Pani ShukalGovernment Higher Secondary School Baloda Bazar
- 4. Srasawati Shishu Mandir School Lahod Baloda Bazar